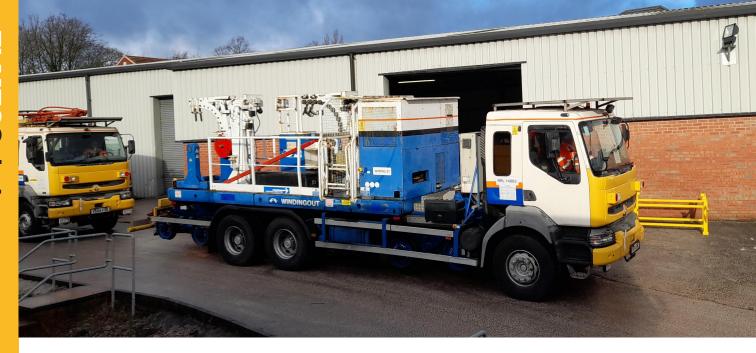

## **WIRING UNIT**

Winding out module enables two new conductors: contact and catenary to be installed under the desired tension (adjustable on the machine) facilitating a safe, efficient and defect free installation.

Winding in module for recovery of two conductors: catenary and contact wire under tension in one pass. The conductors are recovered under the required tension (adjustable on the machine) and coiled onto the wiring drums located on the machine. Recovering the conductors in this way ensures safety of all personnel involved and facilitates easy and efficient disposal of old wire.